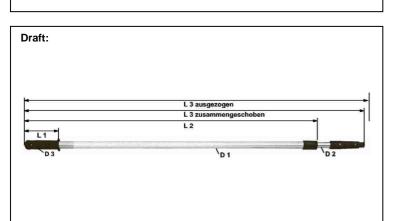

## Data sheet telescopic stick

Telescopic stick 2\*300cm

1tem no.: **2918** 

| Weight (± 10 g):        | 1040 g |        |
|-------------------------|--------|--------|
| Dimensions:             |        |        |
| Length handle L1:       |        | 12 cm  |
| Length outer tube L2:   |        | 305 cm |
| Length closed L3:       |        | 319 cm |
| Length extended L3:     |        | 600 cm |
| Diameter outer tube D1: |        | 25 mm  |
| Diameter inner tube D2: |        | 20 mm  |
| Diameter handle D3:     |        | 30 mm  |