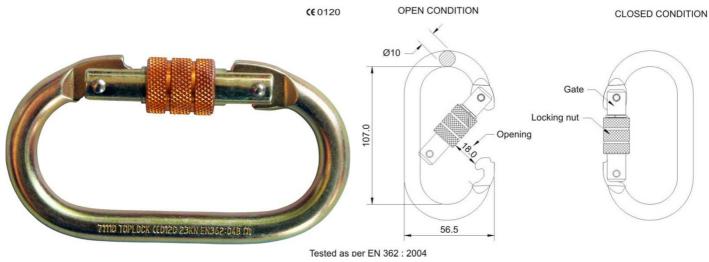

#### **GENERAL DESCRIPTION AND MATERIALS**

- Material : steel
- Screw locking system
- Finishing : zinc plated for better finish and corrosion protection
- Strength: > 20KN

EN 362:2004

Strength

- Size : 107.0 x 56.5 mm
- Max. opening : 18.0 mm
- Diameter: 10 mm
- Weight : 160 g (+/- 10%)