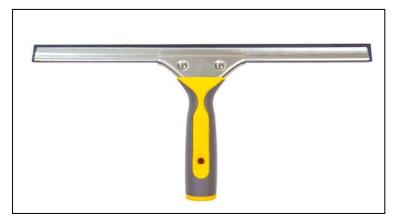

## Lockhead Squeegee 35 cm

| Weight (± 10 g):       | 195 g   |
|------------------------|---------|
| Measurements:          |         |
| Width holding plate:   | 90 mm   |
| Handle Length:         | 152 mm  |
| Handle diameter max. : | 33 mm   |
|                        |         |
| Length of Rail:        | 34.3 cm |
| Length of Rubber:      | 35 cm   |
| Thickness of Rubber:   | 2.5 mm  |

Handle:

Material:
Stainless steel panel with
plastic piece polypropylene yellow
and coating Thermopl. Elastomer anthr.

Rail:

Material: Stainless steel with grooves every 30 mm

Colour: natural

Rubber: Material: TOPLOCK-Special rubber

Colour: black

## Application area:

For professional glass cleaning under all weather conditions. For all telescopic sticks with conventional profi cone, also with Pinocchio-safety button.

All details are approximate information!