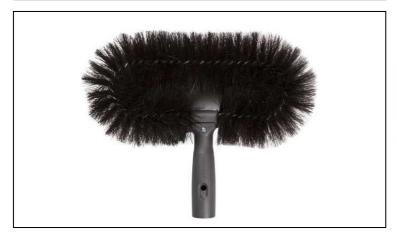

## Wall cleaning brush

adaptable

Total weight:

Diamenter of the brush:

| Dimensions:   |        |
|---------------|--------|
| Total length: | 270 mm |
| Width:        | 310 mm |
| Hight:        | 80 mm  |

Brush:

Material: 100% horsehair

Colour: natural black / brown

Handle:

Material: Polypropylene

Colour: anthracite

Note:

Can be combined with TopLock telescopic sticks (Ø 20mm).