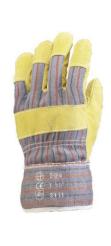

## **GENERAL DESCRIPTION AND MATERIALS**

- Docker gloves in **split cow leather**
- Palm with cotton lining

- Back and cuff with **striped cotton**
- Pulse guard

# MAIN APPLICATION FIELDS

- Heavy handling
- Woodwork and carpentry

- Masonry
- Warehousing and gardening