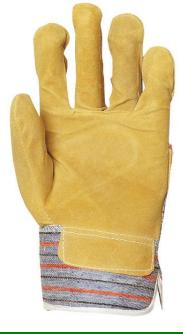

## **GENERAL DESCRIPTION AND MATERIALS**

- Docker gloves in **split cow leather**
- Palm with cotton lining

- Back and cuff with **striped cotton**
- Pulse guard

# MAIN APPLICATION FIELDS

- Heavy handling
- Woodwork and carpentry

- Masonry
- Warehousing and gardening