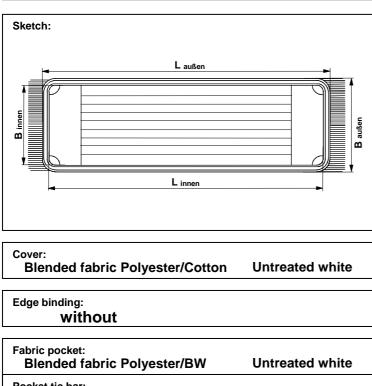

## **SPRINT TRONIC 40 cm**

tufted, fringes at the front side

| 4084                            |          |             |  |  |
|---------------------------------|----------|-------------|--|--|
| Weight (± 10 g):                | 145 g    |             |  |  |
| Measurements:                   | unwashed | washed      |  |  |
| Lenght outside:                 | 45 cm    | 43 cm       |  |  |
| Lenght inside:                  | 41 cm    | 40 cm       |  |  |
| Width outside:                  | 16 cm    | 15.5 cm     |  |  |
| Width inside:                   | 12 cm    | 11.5 cm     |  |  |
|                                 |          |             |  |  |
| Shrinking max.: 2 %             |          |             |  |  |
| Washing temperature: 95 °C      |          |             |  |  |
| Drying temperature: 60 °C       |          | <b>3</b> 06 |  |  |
| Print:                          |          |             |  |  |
| Text: VERMOP SPRINT TRONIC 4084 |          |             |  |  |
| Color print: black              |          |             |  |  |

Articlenumber:

Pocket tie bar: Tube profile

| Inner fringes: | Lenght: 20 mm         | closed                          | symmetric          |
|----------------|-----------------------|---------------------------------|--------------------|
| tufted         | Yarn 1:<br>Blended y  | arn Polyester / cotto           | on untreated white |
|                | Yarn 2:<br>Blended y  | arn Polyester / cott            | on blue            |
|                | Yarn 3:<br>Microfibre | Microfibre yarn polyester white |                    |

| Outer fringes: | Lenght: 40 mm                   | closed | symmetric |  |
|----------------|---------------------------------|--------|-----------|--|
|                | Yarn:                           |        |           |  |
|                | Microfibre yarn polyester white |        |           |  |